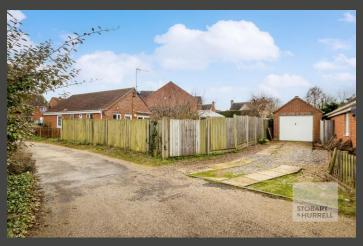

Located on a corner plot, the property is set back from the road and benefits from off-road parking and a garage. It is approached through wooden fencing where there is an enclosed front lawn garden. To the rear, a paved sun terrace extends away to a south facing lawn garden with mature shrubs and a storage shed.