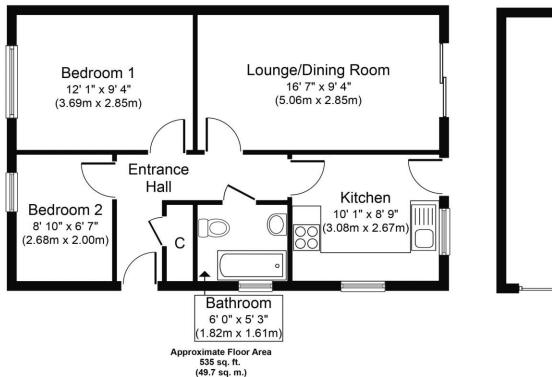

The property enters into a hallway where separate internal doors lead into a storage cupboard, two bedrooms, a kitchen, with access to the rear garden and a lounge dining room with double doors that overlook and open out to the rear terrace.

Whilst every attempt has been made to ensure the accuracy of the floor plan contained here, measurements of doors, windows, rooms and any other items are approximate and no responsibility is taken for any error, omission, or mis-statement. The measurements should not be relied upon for valuation, transaction and/or funding purposes. This plan is for illustrative purposes only and should be used as such by any prospective purchaser or tenant.