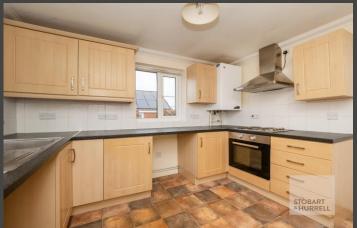

The property enters into a hallway where separate internal doors lead into a storage cupboard, two bedrooms, a kitchen, with access to the rear garden and a lounge dining room with double doors that overlook and open out to the rear terrace.