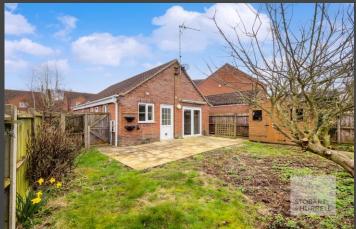

Located on a corner plot, the property is set back from the road and benefits from off-road parking and a garage. It is approached through wooden fencing where there is an enclosed front lawn garden. To the rear, a paved sun terrace extends away to a south facing lawn garden with mature shrubs and a storage shed.