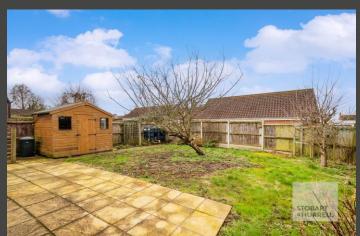

Located on a corner plot, the property is set back from the road and benefits from off-road parking and a garage. It is approached through wooden fencing where there is an enclosed front lawn garden. To the rear, a paved sun terrace extends away to a south facing lawn garden with mature shrubs and a storage shed.