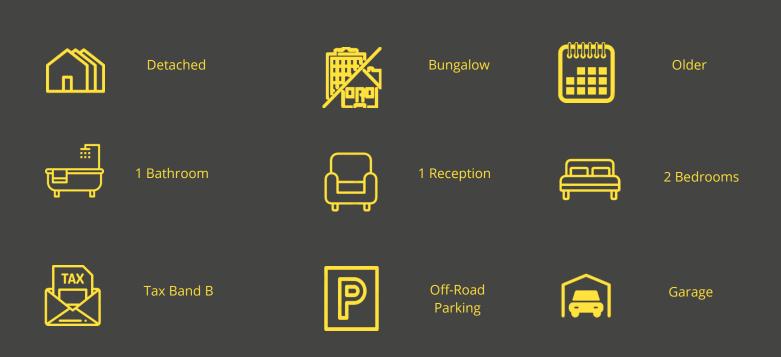

## Norfolk, NR11 7NQ

Holly Cottage is a vacant, detached bungalow, ideal as a family or second home, located in the traditional north Norfolk village of Erpingham, situated in an unspoilt pocket of countryside between the market towns of Aylsham and Cromer on the north Norfolk Coast. The village enjoys local amenities including a school, parish church and a public house. Additional amenities can be found in the nearby market town of Aylsham including schooling for all ages, supermarket and leisure facilities.

Located on a corner plot, the property is set back from the road and benefits from off-road parking and a garage. It is approached through wooden fencing where there is an enclosed front lawn garden. To the rear, a paved sun terrace extends away to a south facing lawn garden with mature shrubs and a storage shed.

The property enters into a hallway where separate internal doors lead into a storage cupboard, two bedrooms, a kitchen, with access to the rear garden and a lounge dining room with double doors that overlook and open out to the rear terrace.