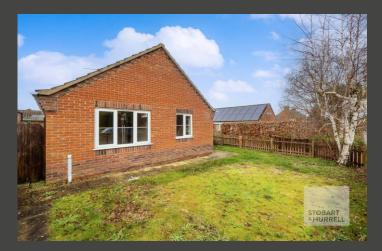

Located on a corner plot, the property is set back from the road and benefits from off-road parking and a garage. It is approached through wooden fencing where there is an enclosed front lawn garden. To the rear, a paved sun terrace extends away to a south facing lawn garden with mature shrubs and a storage shed.