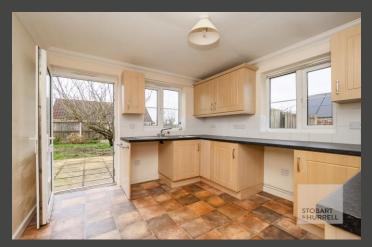

The property enters into a hallway where separate internal doors lead into a storage cupboard, two bedrooms, a kitchen, with access to the rear garden and a lounge dining room with double doors that overlook and open out to the rear terrace.