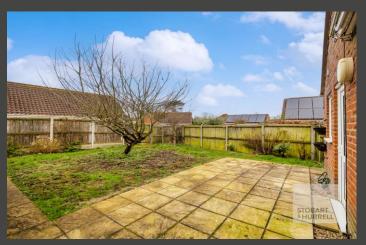

Located on a corner plot, the property is set back from the road and benefits from off-road parking and a garage. It is approached through wooden fencing where there is an enclosed front lawn garden. To the rear, a paved sun terrace extends away to a south facing lawn garden with mature shrubs and a storage shed.